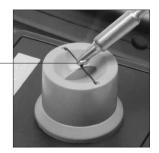

#### Operation

For a correct measurement, it is necessary to apply solder to the center of the sensor wire which is reinforced to ensure its durability.

Apply solder when measuring