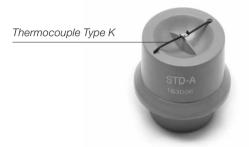

#### **Specifications**

- Weight: 32g (1.12 oz)

- Thermocouple: Type K

Complies with CE standards

2