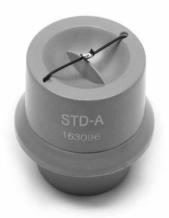

## Sensor for TID-A

Ref. STD-A

#### **Features**

This sensor is only compatible with JBC's TID-A Digital Thermometer.