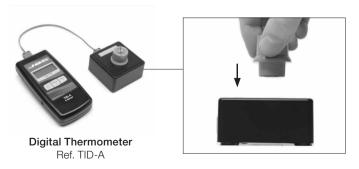

#### **Features**

This sensor is only compatible with JBC's TID-A Digital Thermometer.

### Changing the sensor